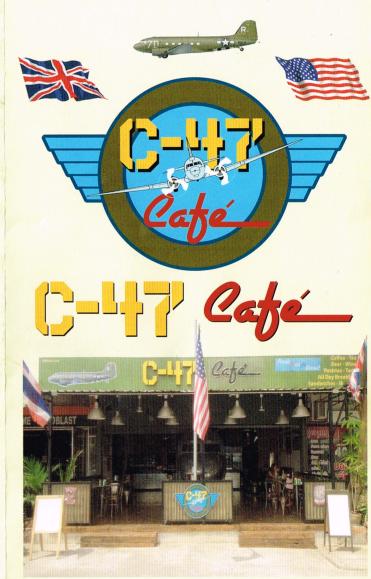

Whole sale inquiries always welcome

Contact: Richard Rhodes 081-7238402

RICKY RHODES CHOTMAIL. COM.

This very different Cafe invironment is created by surrounding you with unique artifacts from the C47 Dakota airplane, that helped the Allies win World War II.

You can even sit in the cockpit and have your photo taken
This menu offers you some of the best food in Pattaya,
everything freshly cooked on the day.

At the same time, relax and listen to Big Band music, Classical, or Rock Music through the ages.