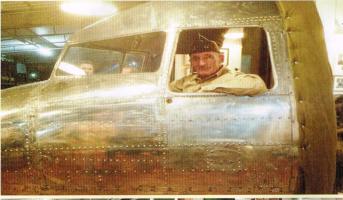

You can even sit in the cockpit and have your photo taken
This menu offers you some of the best food in Pattaya,
everything freshly cooked on the day.

At the same time, relax and listen to Big Band music, Classical, or Rock Music through the ages.