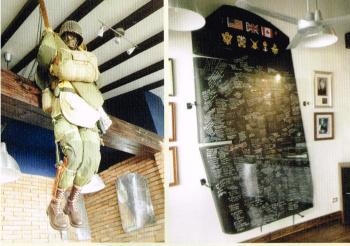

Whole sale inquiries always welcome

Contact: Richard Rhodes 081-7238402

RICKY RHODES CHOTMAIL. COM.

This very different Cafe invironment is created by surrounding you with unique artifacts from the C47 Dakota airplane, that helped the Allies win World War II.