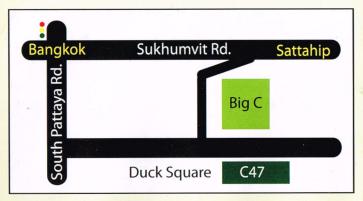

## Open everyday 8 am to 8 pm

225/123-124 Duck Square Soi 1, Pattaya Tai, Banglamung, Chonburi 20150

The Daily Bread Bakery is part of the C47 Cafe, and everyday bakes French country bread, cakes and pastries for both the C47 cafe and other businesses in the area.