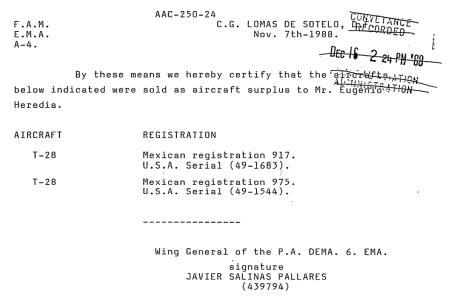

Regarding the certificate of registration for Henry J Schroeder III on his North American T-28A 49-1656 from the FAA, I certify to the best of my knowledge that T-28A S/N49-1656, N28SV matches Mexican registration #905 as per the number painted on the vertical stabilizer. Also the various parts and assemblies that came with the airplane were all tagged #905 when Mr. Schroeder purchased the Airplane in August of 1989.

The tie-ups for:-

- 910 as 49-1618 (listed in the BoS as '130')
- 916 as 49-1592 (listed in the BoS as '104')
- 980 as 49-1579 (listed in the BoS as '010')

are from the FAA's inspection of the dataplates at the time of registration in Jan89.

The tie-ups for 917 as 49-1683 & 975 as 49-1544 from the following extract from the sales contract between FAM & Eugenio Heredia.



The tie-up for 928 as 51-7582 from dataplate read by Andy Marden Sep13.

The tie-up for 929 as 51-7588 from the Aircraft Registration Application below.



The tie-up for 944 as 51-3562 from the Aircraft Registration Application below (note that this conflicts with a Lao T-28)



The tie-up for 977 as 49-1560 from dataplate read by the owner Nov13.

### MORROCAN AIR FORCE FENNEC

|    | Morrocan call-sign | Fennec # | US<br>serial | Notes                                                                                                                                                               |  |
|----|--------------------|----------|--------------|-------------------------------------------------------------------------------------------------------------------------------------------