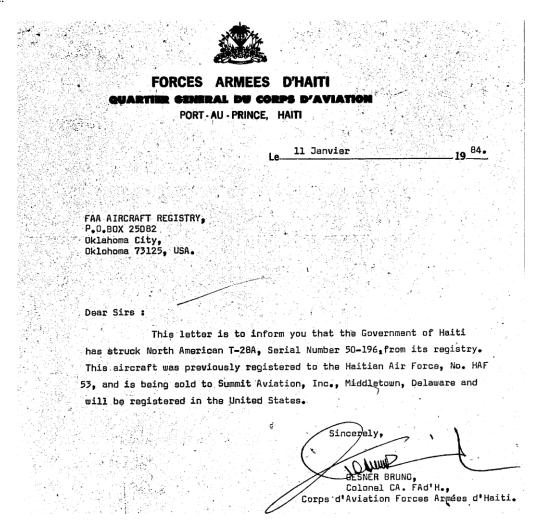

ed Opa Locka as unauthorised exports; dd to Haiti illegally by air from Florida Sep64; N9688C canx 02Mar71; BoS from Haitian AF to Summit Aviation Inc (Middletown, DE) 11Jan84; to N514FR |
| 2 | 54             | 50-0221 ? | T-28A | possibly ex N3336G; ferried Naples, FL to Opa Locka, FL 14Sep64 with N9688C for ferry tanks for dd to Haiti, but both impounded Opa Locka as unauthorised exports; believed dd to Haiti illegally by air from Florida Sep64                                                                                                                                                           |

The tie-up for 54 as 50-0221 is assumed based on indirect evidence.

The tie-up for 53 as 50-0196 is from the following extract from the sales contract between Haitian AF & Summit Aviation.



| 3 | 1236 | 51-7545 | Fennec | ex N14113; canx 16Jun76; to N14113 Apr78 |
|---|------|---------|--------|------------------------------------------|
| 4 | 1237 | 51-7533 | Fennec | ex N14144; canx 17Oct73; to N14144 Apr78 |
| 5 | 1238 | 51-3626 | Fennec | ex N14121; canx 17Oct73; to N14121 Apr78 |
| 6 | 1239 |         | Fennec | believed w/o                             |
| 7 | 1240 | 51-7511 | Fennec | ex N14110; canx 17Oct73; to N14110 Apr78 |

| 8  | 1241 | 51-3570 | Fennec | ex N14103; canx 17Oct73; to N14103 Apr78 |
|----|------|---------|--------|------------------------------------------|
| 9  | 1242 | 51-7542 | Fennec | ex N14112; canx 17Oct73; to N14112 Apr78 |
| 10 | 1243 |         | Fennec |                                          |
| 11 | 1244 | 51-3620 | Fennec | ex N14104;